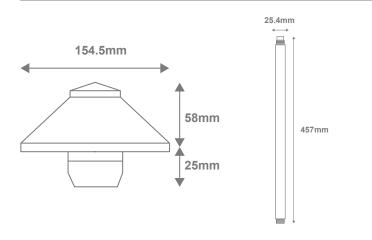

### Description

The DUSK-PATH Series Garden Spike Light offers a durable weatherproof solution to lighting up low level shrubs, plants and pathways where ambient lighting is required. Constructed from Solid Brass, and finished in a Bronze or Black finish. Complete with 4W Tri-Colour LED Bi-Pin G5.3 12V DC lamp. Choose from 3000K Warm White, 4000K Neutral White or 5000K White colour temperature options. Available in Two Post height options: 457mm and 610mm, as well as the choice of small, medium and large mushroom head sizes, allowing for the perfect look for your garden bed or pathway. Requires a 12V DC Constant Voltage LED Driver. Backed by a 5 Year Warranty.

### Diagrams / Additional