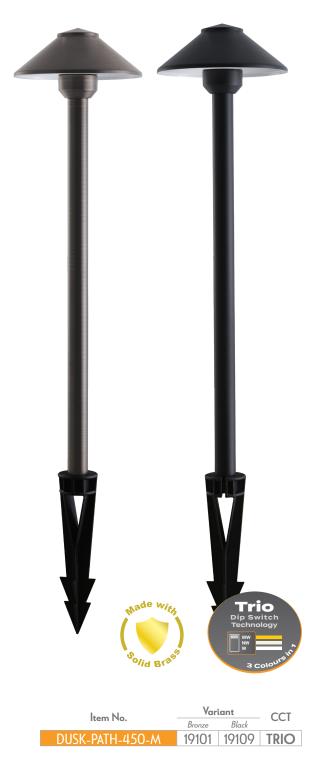

### Description

The DUSK-PATH Series Garden Spike Light offers a durable weatherproof solution to lighting up low level shrubs, plants and pathways where ambient lighting is required. Constructed from Solid Brass, and finished in a Bronze or Black finish. Complete with 4W Tri-Colour LED Bi-Pin G5.3 12V DC lamp. Choose from 3000K Warm White, 4000K Neutral White or 5000K White colour temperature options. Available in Two Post height options: 457mm and 610mm, as well as the choice of small, medium and large mushroom head sizes, allowing for the perfect look for your garden bed or pathway. Requires a 12V DC Constant Voltage LED Driver. Backed by a 5 Year Warranty.